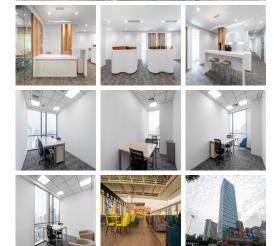

This professional and modern business centre is situated on the 22nd Floor of a mixed-use commercial complex, which provides intelligent workspace as well as trendy retail shops. The business centre itself offers fully furnished and well equipped office space and executive private suites, all of which is available on flexible terms. There are also meeting rooms and a business lounge available for your use, perfect for all your needs from relaxed chats over a coffee to formal pitches to clients.