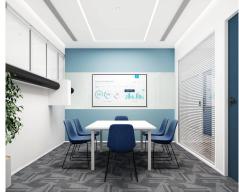

This workspace provides fully furnished and equipped offices and meeting rooms, including a business lounge area along with a reception. The center provides all the required instruments for seamless working, such as front desk reception, fast internet, a break-out lounge, an on-site management team, a fully air-conditioned workspace, and kitchen services available for all users. With a keen emphasis on amenities and accessibility, each area of the space has been carefully crafted to ensure maximum efficiency and safety. Utility areas equipped with tea and coffee facilities provide the perfect opportunity to connect with other like-minded individuals, while large windows throughout the building help ensure everybody is focused on their tasks. The workspace is ready to serve and make sure that each guest enjoys working in this modern business center.